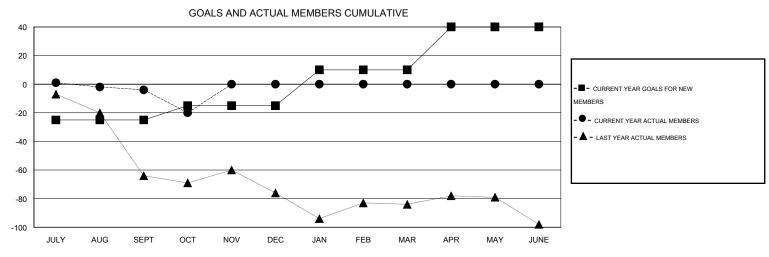

## LOCATION MANITOBA

 $\mathsf{GMT}\;\mathsf{CA}\;2$ 

| Clubs                 |                  |           |                  |                  | Members               |                    |                                     |                    |                  |  |
|-----------------------|------------------|-----------|------------------|------------------|-----------------------|--------------------|-------------------------------------|--------------------|------------------|--|
| RESULTS FOR 2015-2016 |                  |           |                  |                  | RESULTS FOR 2015-2016 |                    |                                     |                    |                  |  |
| QUARTER               | NEW CLUB<br>GOAL | NEW CLUBS | DROPPED<br>CLUBS | NET<br>GAIN/LOSS | QUARTER               | NEW MEMBER<br>GOAL | CHARTER AND<br>NEW MEMBERS<br>ADDED | DROPPED<br>MEMBERS | NET<br>GAIN/LOSS |  |
| JULY/AUG/SEPT         | 0                | 0         | 0                | 0                | JULY/AUG/SEPT         | -25                | 16                                  | 20                 | -4               |  |
| OCT/NOV/DEC           | 0                | 0         | 0                | 0                | OCT/NOV/DEC           | 10                 | 8                                   | 24                 | -16              |  |
| JAN/FEB/MAR           | 0                | 0         | 0                | 0                | JAN/FEB/MAR           | 25                 | 0                                   | 0                  | 0                |  |
| APR/MAY/JUNE          | 1                | 0         | 0                | 0                | APR/MAY/JUNE          | 30                 | 0                                   | 0                  | 0                |  |